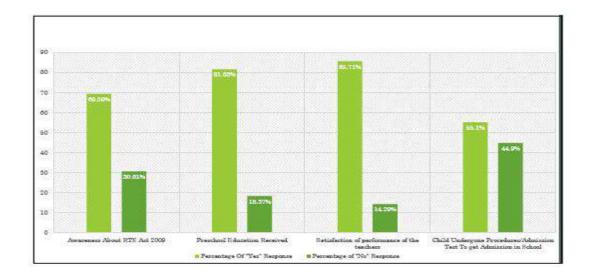

|

# Regional Institute of Education NCERT, Bhubaneswar

Working With The Community 2022
Data analysis of activity 2

### **Health and Hygiene of the Community**



- 50 families were surveyed in the village.
- 88 percent of the families surveyed have atleast one toilet in their home.
- 12 percent of the families do not have a toilet in their home.
- 48% discharge feces in open area
- The rest 52% don't defecate in open area

# Regional Institute of Education NCERT, Bhubaneswar

Working With The Community 2022
Data analysis of activity 4

#### Analysis of Human Resource



#### Regional Institute of Education NCERT, Bhubaneswar

Working With The Community 2022

#### Data analysis of activity 6

Interview Schedule for Parents Regarding RTE Act 2009



Sample tools used during Working with Community Programme

# Community Work(Activity - 1: Gender Equality and Population Education Awareness)

| Name  | e of the Village :                                                                                     |     |    |  |  |  |  |
|-------|--------------------------------------------------------------------------------------------------------|-----|----|--|--|--|--|
| Gene  | ral Information                                                                                        |     |    |  |  |  |  |
| 1.    | Name of the interviewee :                                                                              |     |    |  |  |  |  |
| 2.    | Qualification :