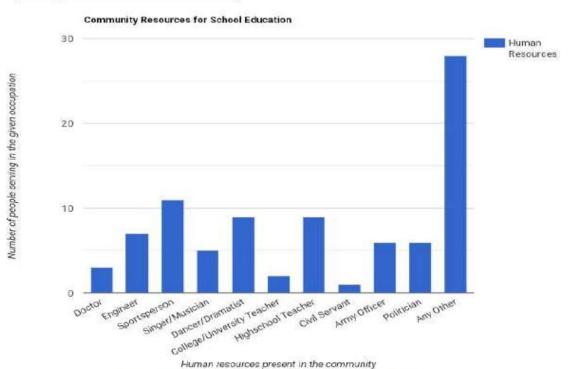

|
| (2021-22)  |                                                        |
| April 2022 |                                                        |
|            |                                                        |

# Regional Institute of Education NCERT, Bhubaneswar

Working With The Community 2022
Data analysis of activity 2

### **Health and Hygiene of the Community**



- 50 families were surveyed in the village.
- 88 percent of the families surveyed have atleast one toilet in their home.
- 12 percent of the families do not have a toilet in their home.
- 48% discharge feces in open area
- The rest 52% don't defecate in open area

# Regional Institute of Education NCERT, Bhubaneswar

Working With The Community 2022
Data analysis of activity 4

#### Analysis of Human Resource



#### Regional Institute of Education NCERT, Bhubaneswar

Working With The Community 2022

#### Data analysis of activity 6

Interview Schedule for Parents Regarding RTE Act 2009



Sample tools used during Working with Community Programme

# Community Work(Activity - 1: Gender Equality and Population Education Awareness)

| Name  | e of the Village :                                                                                     |     |    |  |  |  |  |
|-------|--------------------------------------------------------------------------------------------------------|-----|----|--|--|--|--|
| Gene  | ral Information                                                                                        |     |    |  |  |  |  |
| 1.    | Name of the interviewee :