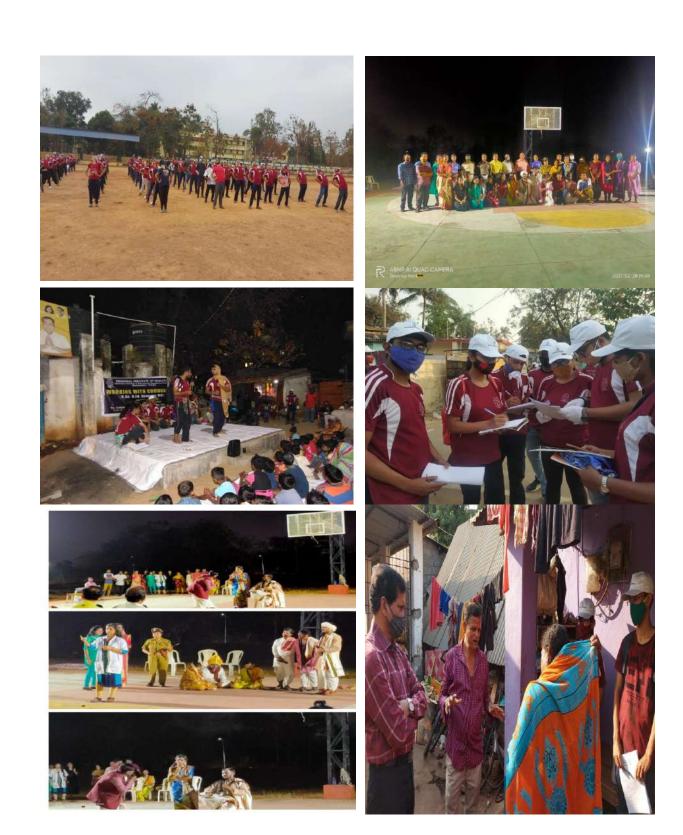

s year's (2021-22) 8 day working with community programme for B.Sc.B.Ed. 8th semester students was organized at Badkul village of Khordha district, Odisha. The students carried-out different activities on all of the eight days. They were engaged in activities like conducting educational survey of the village (Educational, economic, cultural, etc., case-study of the families, awareness programmes on child marriage, RTE, Betipadhao, transgender, online phishing, poverty, drugs and substance abuse, etc., promoting 'Swachh Bharat campaign', etc. The Working With the Community Programme of B.A. B.Ed. 8th Semester from 5th March 2022 to 11th March 2022 at Chilika Govt. High School, Hatabaradihi, Khurda. Total number of students 47 (33 Girls + 14 Boys)

#### Working with community 2020-2021







# Report of the Working with Community Programme for B Ed Two Year (IV Semester) Student

The main objective is to familiarize trainees with community; its social, political, cultural and educational features and how these features influence education of children. The programme was held in Dasarathi Cluster, Chilika Block, Odisha from 28<sup>th</sup> January to 3<sup>rd</sup> February 2020. For this programme trainees had visited villages such as Jaripada, Matiapada, Panidwar, Pachupatia, Jagannathpur, Baunsamula, Uashpadar and Totapada and conducted different activities like discussion, rally, competitions / debate, poster, cleanliness etc. were organised by the trainees in collaboration with local people. Trainees were conducted street play on different themes such as adverse effect of