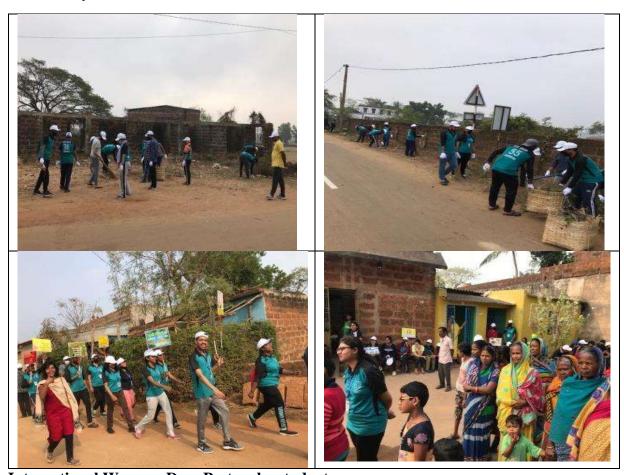

, an 8 day field work with community were organized at local slum areas. The teachers and student teachers were provided all protective for corona virus. The student-teachers of the institute carried-out different activities. They were engaged in activities like conducting educational survey of the village (Educational, economic, cultural, etc., case-study of the families, awareness programmes on literacy, sanitation, AIDS through organizing cultural programmes, etc., 'ShramDaan', and promoting 'Swachha Bharat campaign', etc. Tools were used for the collection of data from slum area people about activities: Gender Equity and Population Education Awareness, and Health and Hygiene of the Community. The responses were analysed and presented in the post-conference

### Community work 2019-20



**International Womens Day: Posters by studnets** 



#### 3. BUILDING TEAM AND HELPING THEM TO PARTICIPATE

In the Institution activities as well as field based activities for organization of sports and cultural activities the committee with student coordinators from student's council are selected. They facilitate in coordinating the activities at the Institution level. Similarly, during the school engagement and working with community activities the groups are formed and group leaders are selected for involvement and participation.

| No. RIEB/ACD/ 82 The following G                                                      | ass Representatives are elected as Co                    | Date: D                         |             |
|-----------------------------------------------------------