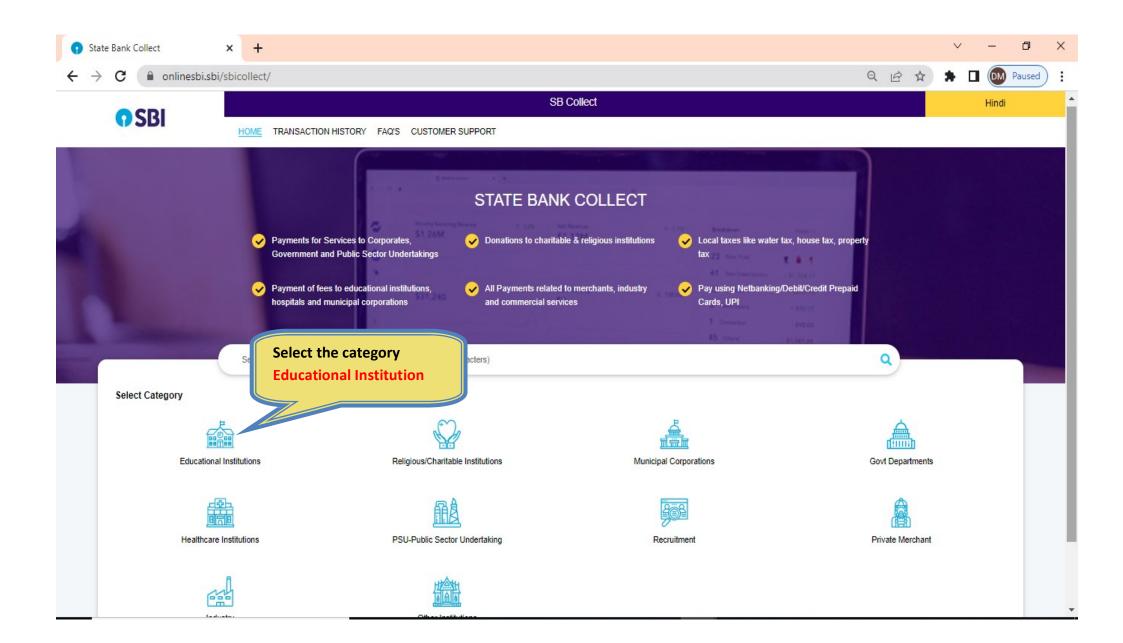

## SBI COLLECT SYSTEM FOR ADMISSION TO MID-TERM (CLASS- II/IV/VII) [2025-26]

The Online Fees Deposit process of DM School, RIE, Bhubaneswar for Depositing Form Fee is described below. Follow the steps as per the given instructions and deposit the required amount of fees on SBI Collect. After the deposit of the fees, save the receipt of the transaction for future reference. Submit the transaction receipt in the school when it will be asked to deposit. Mention the Class(as 'II' or 'IV' or 'VII') (*whichever is applicable*) while depositing the fees. Fee can be deposited by using the option Net Banking or Card Payment (Rupay Card) or Other Payment Mode (UPI) or SBI Branch.

Click on this given link or type the given URL on the browser to go the home page SBI Collect and follow the steps as shown in the figure below.