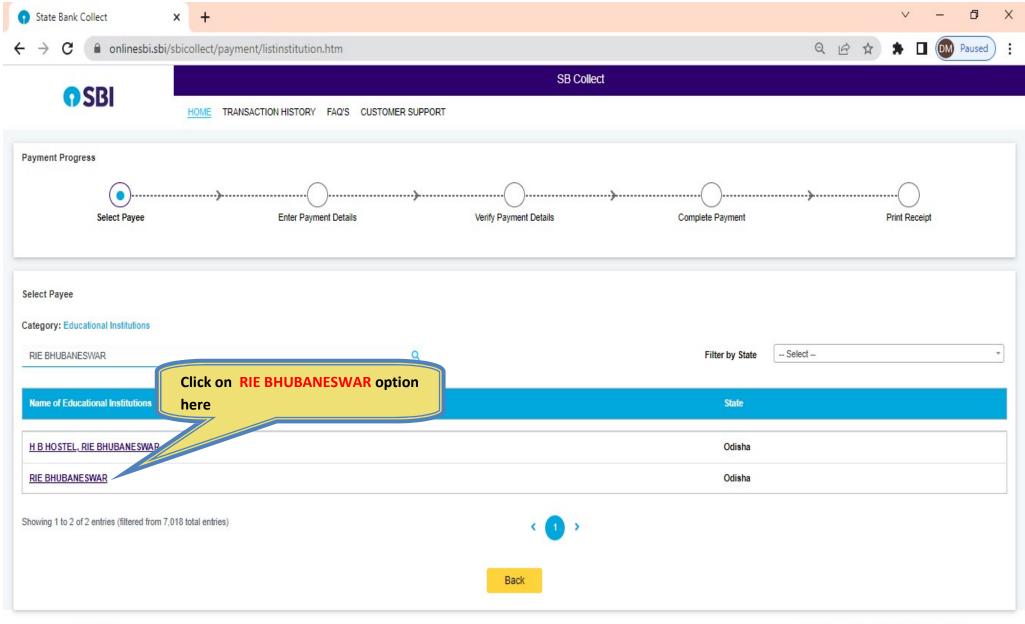

Click on this given link or type the given URL on the browser to go the home page SBI Collect and follow the steps as shown in the figure below.