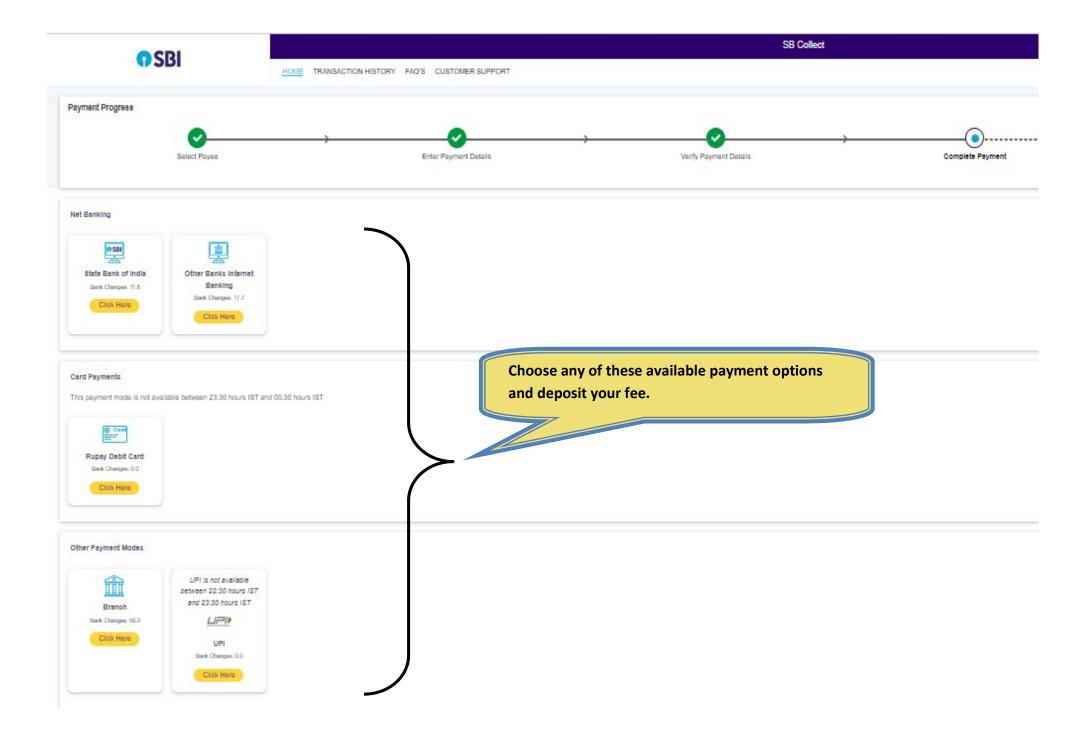

## SBI COLLECT SYSTEM FOR ADMISSION TO MID-TERM (CLASS- II/IV/VII) [2025-26]

The Online Fees Deposit process of DM School, RIE, Bhubaneswar for Depositing Form Fee is described below. Follow the steps as per the given instructions and deposit the required amount of fees on SBI Collect. After the deposit of the fees, save the receipt of the transaction for future reference. Submit the transaction receipt in the school when it will be asked to deposit. Mention the Class(as 'II' or 'IV' or 'VII') (*whichever is applicable*) while depositing the fees. Fee can be deposited by using the option Net Banking or Card Payment (Rupay Card) or Other Payment Mode (UPI) or SBI Branch.