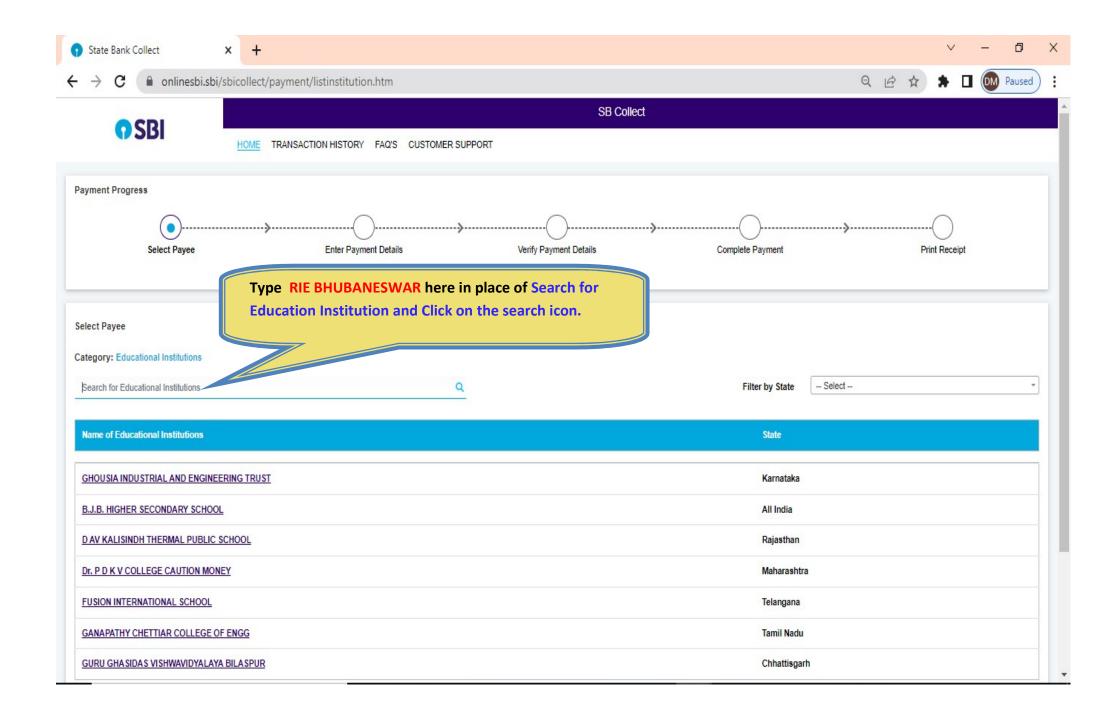

Click on this given link or type the given URL on the browser to go the home page SBI Collect and follow the steps as shown in the figure below.