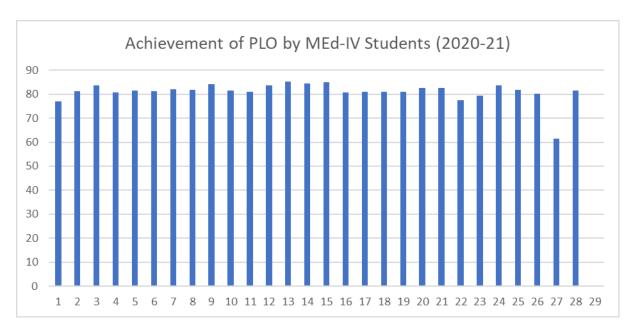

| 16 | 213   |   |
| 2  | 22  | CONTRA | a Kumari            | 8 | 8    | 8     | 9      | 8   | 8     | 8     | 8      | 18     | 16      | 8  | 8  |        | 10     | 10     | 10     |    | -  | 1     |   |
|    |     |        | Y                   |   | /    |       |        | 72  |       |       |        | 1      | M       |    |    | A.     |        |        | TO MA  |    | 1  | 111   |   |





Faculty members teaching the paperTC-4 (Advanced Research Methods in Education) are informed to take remedial classes and provide suitable learning materials.



The roll number-34 has secured less marks. He was called by the Head, DE and identified the causes of such poor performance. All the faculty members are requested to provide personal tutorial so that he can improve the performance.



The low performance of student (27) was discussed in the department meeting and all faculty members are informed to personally interact with students and provide suitable mentoring to students.



The achievement of PLO by BEd students is very good as all of them secured more that 70% in the last examination.





The data reveals that all students have done well in achieving CLOs.

#### REMEDIAL LEARNING ENGAGEMENT IN THE YEAR 2021-2022

Students who need learning assistance receive special remedial instruction. They are identified based on their performance in the assessment components of the institution such as internal assessment, seminars and assignments, learning tasks, quiz, discussions and attendance. Faculty members who are assigned different academic courses regularly review th