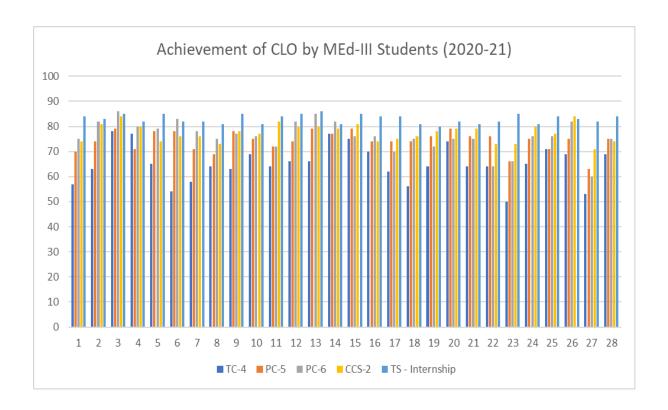

| 18     | 10 | 16 | 214   | 1 |
| 1  | 21  |        | etisudha Dash       | 8 | 8    | 9     | 9      | 9   | 8     | 8     | 9      | 18     | 15      | 7  | 8  |        | 18     | 18     |        | 10 | 16 | 210   |   |
|    |     |        | yanka Kumari        | 8 | 8    | 8     | 9      | 8   | 7     | 8     | 9      | 18     | 14      | 1  |    |        | 18     |        |        | 10 | 16 | 213   |   |
| 2  | 22  | CONTRA | a Kumari            | 8 | 8    | 8     | 9      | 8   | 8     | 8     | 8      | 18     | 16      | 8  | 8  |        | 10     | 10     | 10     |    | -  | 1     |   |
|    |     |        | Y                   |   | /    |       |        | 72  |       |       |        | 1      | M       |    |    | A.     |        |        | TO MA  |    | 1  | 111   |   |





Faculty members teaching the paperTC-4 (Advanced Research Methods in Education) are informed to take remedial classes and provide suitable learning materials.



The roll number-34 has secured less marks. He was called by the Head, DE and identified the causes of such poor performance. All the faculty members are requested to provide personal tutorial so that he can improve the performance.



The low performance of student (27) was discussed in the department meeting and all faculty members are informed to personally interact with students and provide suitable mentoring to students.



The achievement of PLO by BEd students is very good as all of them secured more that 70% in the last examination.





The data reveals that all students have done well in achieving CLOs.

#### REMEDIAL L