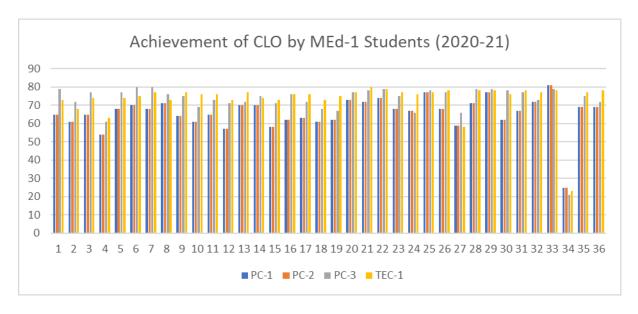

| 8  |        | 18     | 18     |        | 10 | 16 | 210   |   |
|    |     |        | yanka Kumari        | 8 | 8    | 8     | 9      | 8   | 7     | 8     | 9      | 18     | 14      | 1  |    |        | 18     |        |        | 10 | 16 | 213   |   |
| 2  | 22  | CONTRA | a Kumari            | 8 | 8    | 8     | 9      | 8   | 8     | 8     | 8      | 18     | 16      | 8  | 8  |        | 10     | 10     | 10     |    | -  | 1     |   |
|    |     |        | Y                   |   | /    |       |        | 72  |       |       |        | 1      | M       |    |    | A.     |        |        | TO MA  |    | 1  | 111   |   |





Faculty members teaching the paperTC-4 (Advanced Research Methods in Education) are informed to take remedial classes and provide suitable learning materials.



The roll number-34 has secured less marks. He was called by the Head, DE and identified the causes of such poor performance. All the faculty members are requested to provide personal tutorial so that he can improve the performance.



The low performance of student (27) was discussed in the department meeting and all faculty members are informed to personally interact with students and provide suitable mentoring to students.



The achievement of PLO by BEd students is very good as all of them secured more that 70% in the last examination.





The data reveals that all students have done well in achieving CLOs.

#### REMEDIAL LEARNING ENGAGEMENT IN THE YEAR 2021-2022

Students who need learning assistance receive special remedial instruction. They are identified based on their performan