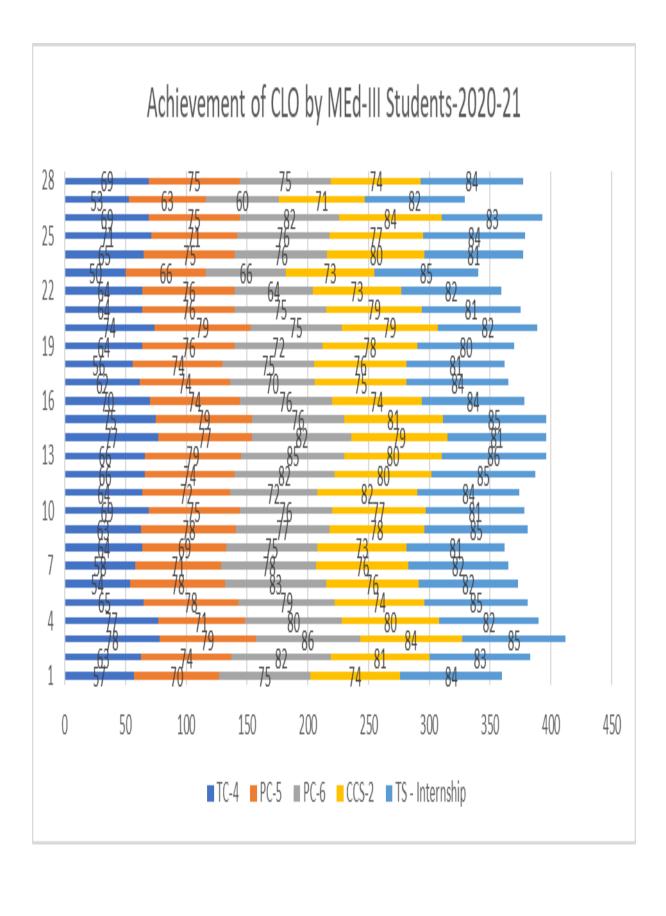

8     | 18     | 10 | 16 | 214   | 1 |
| 1  | 21  |        | etisudha Dash       | 8 | 8    | 9     | 9      | 9   | 8     | 8     | 9      | 18     | 15      | 7  | 8  |        | 18     | 18     |        | 10 | 16 | 210   |   |
|    |     |        | yanka Kumari        | 8 | 8    | 8     | 9      | 8   | 7     | 8     | 9      | 18     | 14      | 1  |    |        | 18     |        |        | 10 | 16 | 213   |   |
| 2  | 22  | CONTRA | a Kumari            | 8 | 8    | 8     | 9      | 8   | 8     | 8     | 8      | 18     | 16      | 8  | 8  |        | 10     | 10     | 10     |    | -  | 1     |   |
|    |     |        | Y                   |   | /    |       |        | 72  |       |       |        | 1      | M       |    |    | A.     |        |        | TO MA  |    | 1  | 111   |   |





Faculty members teaching the paperTC-4 (Advanced Research Methods in Education) are informed to take remedial classes and provide suitable learning materials.



The roll number-34 has secured less marks. He was called by the Head, DE and identified the causes of such poor performance. All the faculty members are requested to provide personal tutorial so that he can improve the performance.



The low performance of student (27) was discussed in the department meeting and all faculty members are informed to personally interact with students and provide suitable mentoring to students.



The achievement of PLO by BEd students is very good as all of them secured more that 70% in the last examination.





The data reveals that all students have done well in achieving CLOs.

#### REMEDIAL