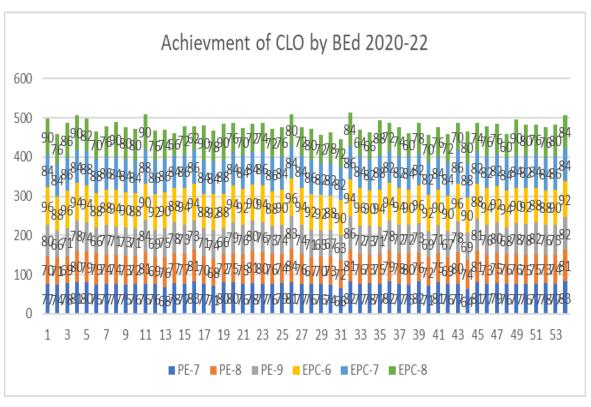

| M       |    |    | A.     |        |        | TO MA  |    | 1  | 111   |   |





Faculty members teaching the paperTC-4 (Advanced Research Methods in Education) are informed to take remedial classes and provide suitable learning materials.



The roll number-34 has secured less marks. He was called by the Head, DE and identified the causes of such poor performance. All the faculty members are requested to provide personal tutorial so that he can improve the performance.



The low performance of student (27) was discussed in the department meeting and all faculty members are informed to personally interact with students and provide suitable mentoring to students.



The achievement of PLO by BEd students is very good as all of them secured more that 70% in the last examination.





The data reveals that all students have done well in achieving CLOs.

#### REMEDIAL LEARNING ENGAGEMENT IN THE YEAR 2021-2022

Students who need learning assistance receive special remedial instruction. They are identified based on their performance in the assessment components of the institution such as internal assessment, seminars and assignments, learning tasks, quiz, discussions and attendance. Faculty members who are assigned different academic courses regularly review the academic progress of the students. Remedial classes are arranged to address specific doubts of the students which they encounter during the learning process. Such classes help in better performance of the students, not only in institute examination, but also they get specific attention and confidence to appear di