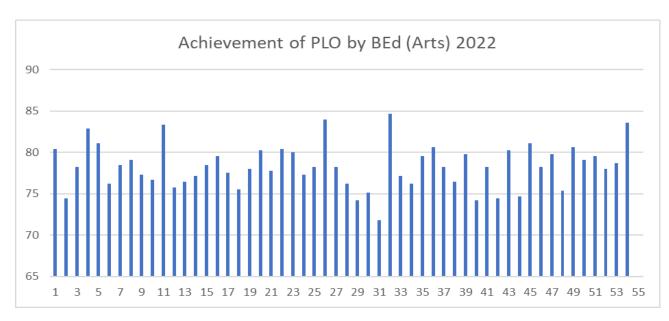

1     |   |
|    |     |        | Y                   |   | /    |       |        | 72  |       |       |        | 1      | M       |    |    | A.     |        |        | TO MA  |    | 1  | 111   |   |





Faculty members teaching the paperTC-4 (Advanced Research Methods in Education) are informed to take remedial classes and provide suitable learning materials.



The roll number-34 has secured less marks. He was called by the Head, DE and identified the causes of such poor performance. All the faculty members are requested to provide personal tutorial so that he can improve the performance.



The low performance of student (27) was discussed in the department meeting and all faculty members are informed to personally interact with students and provide suitable mentoring to students.



The achievement of PLO by BEd students is very good as all of them secured more that 70% in the last examination.





The data reveals that all students have done well in achieving CLOs.

#### REMEDIAL LEARNING ENGAGEMENT IN THE YEAR 2021-2022

Students who need learning assistance receive special remedial instruction. They are identified based on their performance in the assessment components of the institution such as internal assessment, seminars and assignments, learning tasks, quiz, discussions and attendance. Faculty members who are assigned different academic courses regularly review the academic progress of the students. Remedial classes are arranged to address specific doubts of the students which they encounter during the learning process. Such classes help in better performan