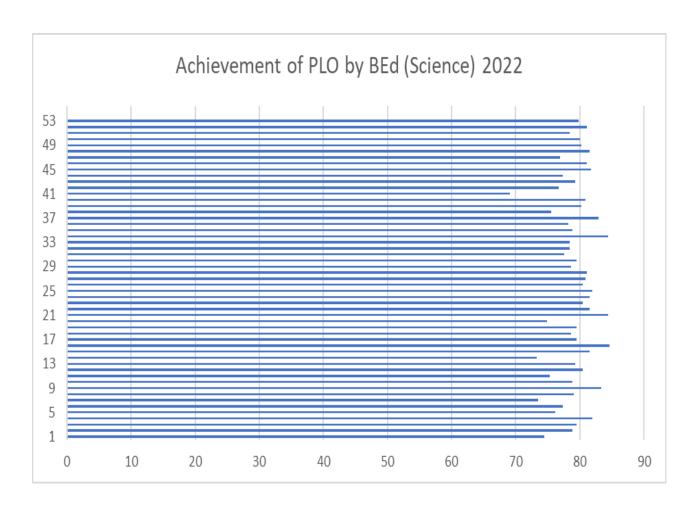

| M       |    |    | A.     |        |        | TO MA  |    | 1  | 111   |   |





Faculty members teaching the paperTC-4 (Advanced Research Methods in Education) are informed to take remedial classes and provide suitable learning materials.



The roll number-34 has secured less marks. He was called by the Head, DE and identified the causes of such poor performance. All the faculty members are requested to provide personal tutorial so that he can improve the performance.



The low performance of student (27) was discussed in the department meeting and all faculty members are informed to personally interact with students and provide suitable mentoring to students.



The achievement of PLO by BEd students is very good as all of them secured more that 70% in the last examination.





The data reveals that all students have done well in achieving CLOs.

#### REMEDIAL LEARNING ENGAGEMENT IN THE YEAR 2021-2022

Students who need learning assistance receive special remedial instruction. They are identified based on their performance in the assessment components of the institution such as internal assessment, seminars and assignments, learning tasks, quiz, discussions and attendance. Faculty members who are assigned different academic courses regularly review the academic progress of the students. Remedial classes are arranged to address specific doubts of the students which they encounter during the learning process. Such classes help in better performance of the students, not only in institute examination, but also they get specific attention and confidence to appear